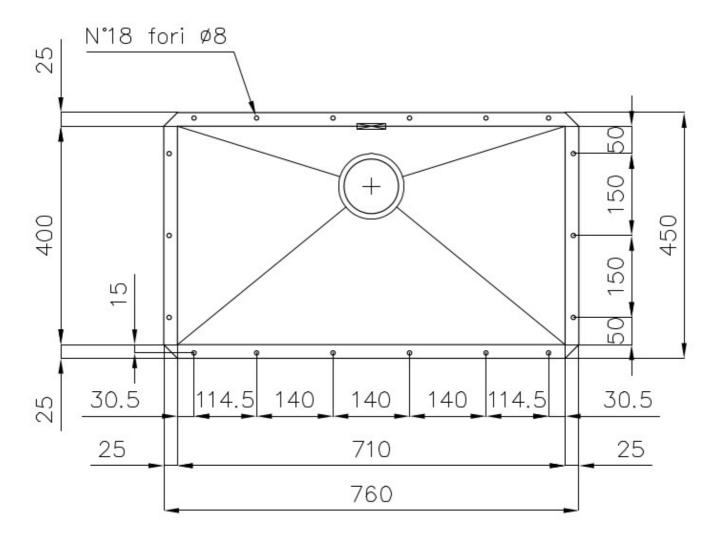

#### **DETAILS**

| Edge/Installation Type | Undermount                                                      |
|------------------------|-----------------------------------------------------------------|
| Finish                 | Foster brushed                                                  |
| Material               | AISI 304 stainless steel                                        |
| Texture                | Brushed in line                                                 |
| Base                   | 80 cm                                                           |
| Dimensions             | 760x450 mm                                                      |
| Standard fittings      | Fixing hooks, gasket, drain, overflow and siphon, boxed packing |
| Mixer holes            | No standard holes                                               |
| Built-in hole          | 710x400 mm                                                      |

| Drainer                    | No                                                                                                                                                                                                                                                               |
|----------------------------|------------------------------------------------------------------------------------------------------------------------------------------------------------------------------------------------------------------------------------------------------------------|
| Width                      | 76 cm                                                                                                                                                                                                                                                            |
| Bowl dimension             | 710 x 400 mm                                                                                                                                                                                                                                                     |
| Number of bowls            | 1 bowl                                                                                                                                                                                                                                                           |
| Waste fitting              | 3,5" drain                                                                                                                                                                                                                                                       |
| FEATURES                   |                                                                                                                                                                                                                                                                  |
| Basket 3,5" waste fitting  | The drain is equipped with a large 3.5" drain, with the practical basket cap that prevents the discharge of solid parts.                                                                                                                                         |
| Deep bowls                 | This bowls reach an important depth, over 20 cm, thanks to the advanced production technology, that can be offer great capiency and practicity in all the washing operations.                                                                                    |
| Diamond-shape bottom       | The draining of water is an important feature in a sink, and it's always taken good care of in Foster products. In the bent-welded sinks, which would have a flat bottom, the proper draining is guaranteed by the elegant beveling, which helps the water flow. |
| High thickness             | Imm thick steel. A significant thickness, which guarantees the maximum sturdiness and durability.                                                                                                                                                                |
| Perimetral overflow        | The overflow is always a security on the Foster sinks that prevents the overflow of water in case of oversights. The perimeter drain solution improves aesthetics thanks to its square and essential shape.                                                      |
| Squared bowls - 0/9 radius | The square bowls of Foster have perfectly squared vertical edges, while those on the bottom have a small radius of 9 mm that facilitates cleaning operations.                                                                                                    |