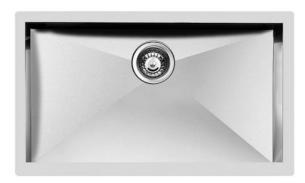

### Sink Quadra

Kitchen Sinks Code: 1217 850

#### **DETAILS**

| Edge/Installation Type | Undermount                                                      |
|------------------------|-----------------------------------------------------------------|
| Finish                 | Foster brushed                                                  |
| Material               | AISI 304 stainless steel                                        |
| Texture                | Brushed in line                                                 |
| Base                   | 80 cm                                                           |
| Dimensions             | 760x450 mm                                                      |
| Standard fittings      | Fixing hooks, gasket, drain, overflow and siphon, boxed packing |
| Mixer holes            | No standard holes                                               |
| Built-in hole          | 710x400 mm                                                      |

| Drainer                    | No                                                                                                                                                                                                                                                               |
|----------------------------|------------------------------------------------------------------------------------------------------------------------------------------------------------------------------------------------------------------------------------------------------------------|
| Width                      | 76 cm                                                                                                                                                                                                                                                            |
| Bowl dimension             | 710 x 400 mm                                                                                                                                                                                                                                                     |
| Number of bowls            | 1 bowl                                                                                                                                                                                                                                                           |
| Waste fitting              | 3,5" drain                                                                                                                                                                                                                                                       |
| FEATURES                   |                                                                                                                                                                                                                                                                  |
| Basket 3,5" waste fitting  | The drain is equipped with a large 3.5" drain, with the practical basket cap that prevents the discharge of solid parts.                                                                                                                                         |
| Deep bowls                 | This bowls reach an important depth, over 20 cm, thanks to the advanced production technology, that can be offer great capiency and practicity in all the washing operations.                                                                                    |
| Diamond-shape bottom       | The draining of water is an important feature in a sink, and it's always taken good care of in Foster products. In the bent-welded sinks, which would have a flat bottom, the proper draining is guaranteed by the elegant beveling, which helps the water flow. |
| High thickness             | Imm thick steel. A significant thickness, which guarantees the maximum sturdiness and durability.                                                                                                                                                                |
| Perimetral overflow        | The overflow is always a security on the Foster sinks that prevents the overflow of water in case of oversights. The perimeter drain solution improves aesthetics thanks to its square and essential shape.                                                      |
| Squared bowls - 0/9 radius | The square bowls of Foster have perfectly squared vertical edges, while those on the bottom have a small radius of 9 mm that facilitates cleaning operations.                                                                                                    |