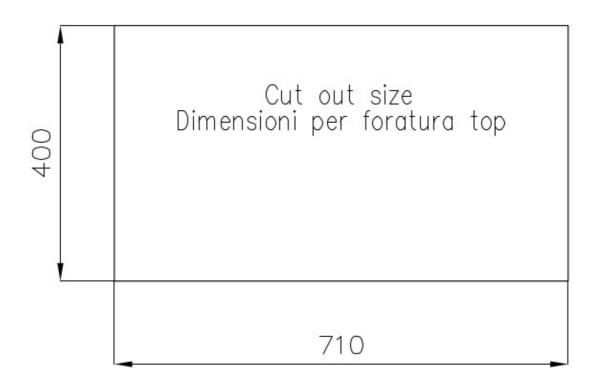

#### **DETAILS**

| Edge/Installation Type | Undermount                                                      |
|------------------------|-----------------------------------------------------------------|
| Finish                 | Foster brushed                                                  |
| Material               | AISI 304 stainless steel                                        |
| Texture                | Brushed in line                                                 |
| Base                   | 80 cm                                                           |
| Dimensions             | 760x450 mm                                                      |
| Standard fittings      | Fixing hooks, gasket, drain, overflow and siphon, boxed packing |
| Mixer holes            | No standard holes                                               |
| Built-in hole          | 710x400 mm                                                      |